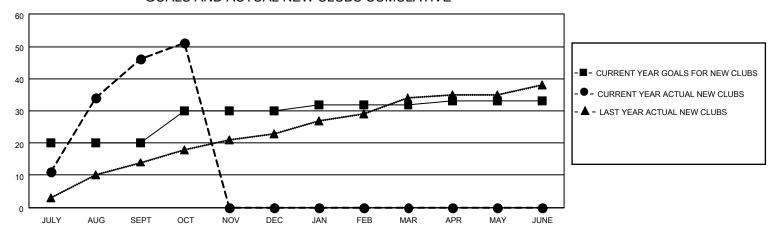

### GOALS AND ACTUAL NEW CLUBS CUMULATIVE

## District 325B2

| Clubs         |               |             |               | Members               |                         |                         |                                                    |  |
|---------------|---------------|-------------|---------------|-----------------------|-------------------------|-------------------------|----------------------------------------------------|--|
|               | RESULTS FOR   | R 2020-2021 |               | RESULTS FOR 2020-2021 |                         |                         |                                                    |  |
| QUARTER       | NEW CLUB GOAL | NEW CLUBS   | DROPPED CLUBS | QUARTER MEM           | MBER GROWTH NET<br>GOAL | MEMBER GROWTH<br>ACTUAL | DROPPED<br>MEMBERS ACTUAL<br>(including transfers) |  |
| JULY/AUG/SEPT | 20            | 46          | 0             | JULY/AUG/SEPT         | 465                     | 2582                    | 221                                                |  |
| OCT/NOV/DEC   | 10            | 5           | 0             | OCT/NOV/DEC           | 200                     | 180                     | 5                                                  |  |
| JAN/FEB/MAR   | 2             | 0           | 0             | JAN/FEB/MAR           | 100                     | 0                       | 0                                                  |  |
| APR/MAY/JUNE  | 1             | 0           | 0             | APR/MAY/JUNE          | 20                      | 0                       | 0                                                  |  |