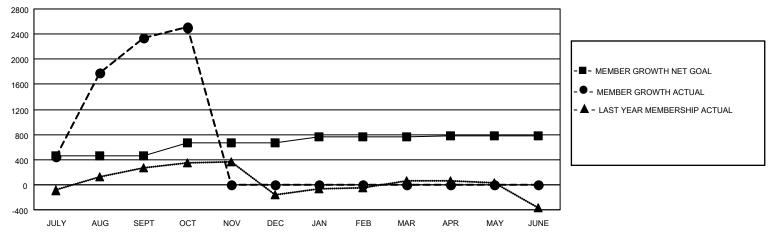

### GOALS AND ACTUAL MEMBERS CUMULATIVE

| DROPPED CLUBS: 0           |     | 276 CLUBS OF 439 ADDED 1 OR MORE | GENDER DISTRIBUTION             |                |       |
|----------------------------|-----|----------------------------------|---------------------------------|----------------|-------|
|                            |     | NEW MEMBERS                      | MALE                            | 8,481 (76.37%) |       |
|                            |     |                                  | FEMALE                          | 2,624 (23.63%) |       |
| DROPPED MEMBERS            |     |                                  |                                 | , ,            |       |
| DECEASED                   | 2   | CLICK HERE FOR CUMULATIVE        | TOTAL FAMILY UNIT MEMBERS       |                | 7,610 |
| CLUB CANCELLED 0 OTHER 223 |     | MEMBERSHIP DATA                  |                                 |                | 4.007 |
|                            |     |                                  | FAMILY MEMBERS PAYING HALF DUES |                | 4,927 |
| TOTAL                      | 225 |                                  | 5020                            |                |       |

## District 325B2

| Clubs         |               |             |               | Members               |                         |                         |                                                    |  |
|---------------|---------------|-------------|---------------|-----------------------|-------------------------|-------------------------|----------------------------------------------------|--|
|               | RESULTS FOR   | R 2020-2021 |               | RESULTS FOR 2020-2021 |                         |                         |                                                    |  |
| QUARTER       | NEW CLUB GOAL | NEW CLUBS   | DROPPED CLUBS | QUARTER MEM           | MBER GROWTH NET<br>GOAL | MEMBER GROWTH<br>ACTUAL | DROPPED<br>MEMBERS ACTUAL<br>(including transfers) |  |
| JULY/AUG/SEPT | 20            | 46          | 0             | JULY/AUG/SEPT         | 465                     | 2582                    | 221                                                |  |
| OCT/NOV/DEC   | 10            | 5           | 0             | OCT/NOV/DEC           | 200                     | 180                     | 5                                                  |  |
| JAN/FEB/MAR   | 2             | 0           | 0             | JAN/FEB/MAR           | 100                     | 0                       | 0                                                  |  |
| APR/MAY/JUNE  | 1             | 0           | 0             | APR/MAY/JUNE          | 20                      | 0                       | 0                                                  |  |